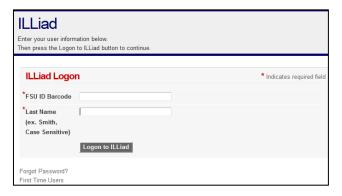

#### **Accessing Resources and Services**

When you access the databases from off campus, you will be prompted to login to access these resources with the following screen:

If you access Interlibrary Loan (ILL) you will be prompted to login to access this service with the following screen: