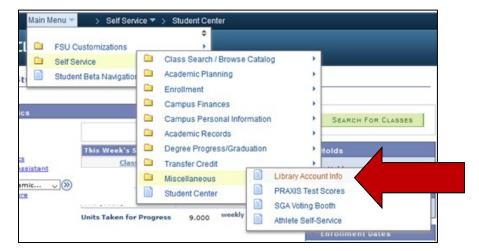

- Your 14-digit barcode will be found here.
- See the image below for the information that should be seen when you follow these steps.

- Your barcode is what you will need to login to access library resources from off-campus.
- Second way to find your 14-digit library barcode:
  - After logging into PAWS, click on Main Menu
  - Click on Self-Service.
  - Click on Miscellaneous.
  - Select Library Account Information.
  - The image below shows the steps you would select.