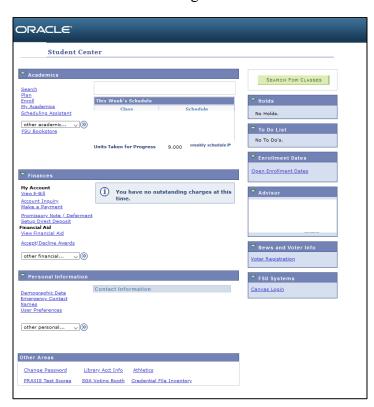

## Finding your 14-Digit Barcode through PAWS

- There are 2 ways to find your 14-digit barcode in PAWS.
- First step is to log into PAWS using your FSU username and password
- The PAWS screen should look similar to image below.

- First way to find your 14-digit library barcode:
  - After logging into PAWS, you will already be on the Self-Service screen.
  - You just need to Click on the link at the bottom of the screen that says Library Account Info, under Other Areas.