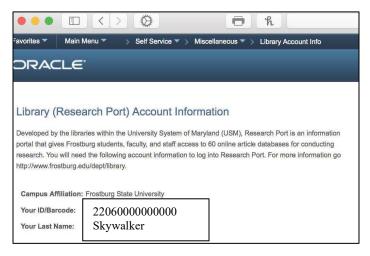

- Your 14-digit barcode will be found here.
- See the image below for the information that should be seen when you follow these steps.

- Your barcode is what you will need to login to access library resources from off-campus.
- Second way to find your 14-digit library barcode:
  - After logging into PAWS, click on Main Menu
  - Click on Self-Service.
  - Click on Miscellaneous.
  - Select Library Account Information.
  - The image below shows the steps you would select.

- Your 14-digit barcode will be found here.
- See the image below for the information that should be seen when you follow these steps.

• Your barcode is what you will need to login to access library resources from off-campus.