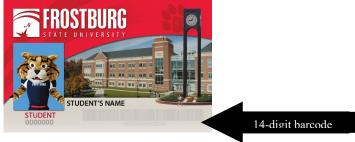

The 14-digit barcode will be found on your FSU ID. If you do not have an FSU ID, you can find your 14-digit barcode through PAWS.