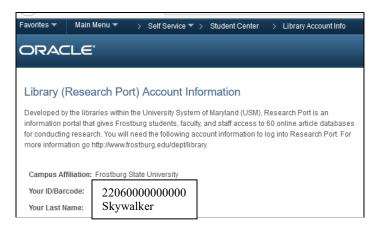

- Your 14-digit barcode will be found here.
- See the image below for the information that should be seen when you follow these steps.

- Your barcode is what you will need to login to access library resources from off-campus.
- Second way to find your 14-digit library barcode:
  - After logging into PAWS, click on Main Menu
  - Click on Self-Service.
  - Click on Miscellaneous.
  - Select Library Account Information.
  - The image below shows the steps you would select.

- Your 14-digit barcode will be found here.
- See the image below for the information that should be seen when you follow these steps.

• Your barcode is what you will need to login to access library resources from off-campus.