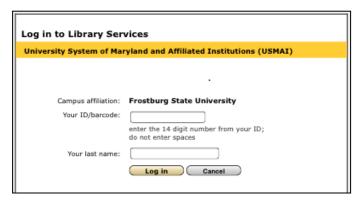

#### **Accessing Resources and Services**

When you access the databases from off campus, you will be prompted to login to access these resources with the following screen:

If you access Interlibrary Loan (ILL) you will be prompted to login to access this service with the following screen: