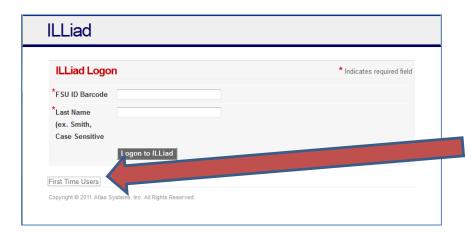

## Register for Interlibrary Loan

Users who have never ordered an item through Interlibrary Loan (ILL) must first register for the service (ILLiad). To register for the service, go directly to the ILL page: http://usmai.illiad.oclc.org/illiad/mfs/logon.html.

Click on the First Time Users link to register for ILL.

Provides basic information on the services and includes:

- How to log on: To log on use the 14-digit barcode on the FSU ID and last name
- Info about copyright: Informs users of copyright restrictions
- Last Name: The first letter of your last name should be capitalized.