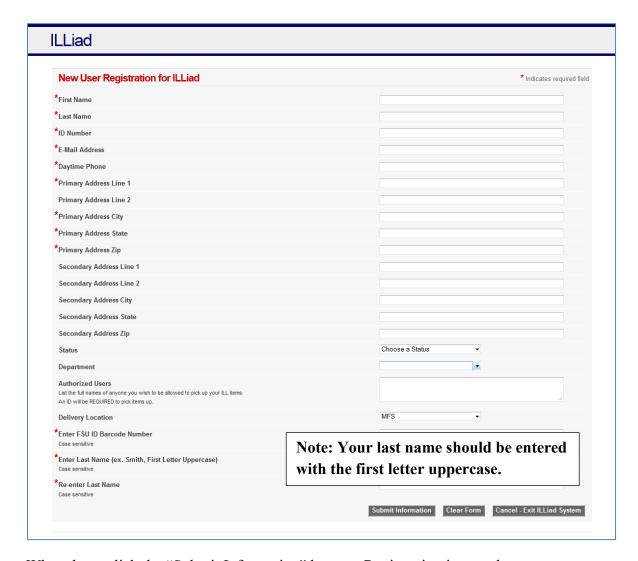

Read the Information on the New Registration Page and then click the "First Time User Click Here" button. This will bring you to the New Registration screen. Fill out all information with an \* next to it.

When done, click the "Submit Information" button. Registration is complete.

Consult the Handout Ordering and Item through Interlibrary Loan (ILL) for information on how to request an item.

The following link: <a href="https://libguides.frostburg.edu/circulation/interlibraryloan">https://libguides.frostburg.edu/circulation/interlibraryloan</a> also provides additional information on Interlibrary Loan (ILL).