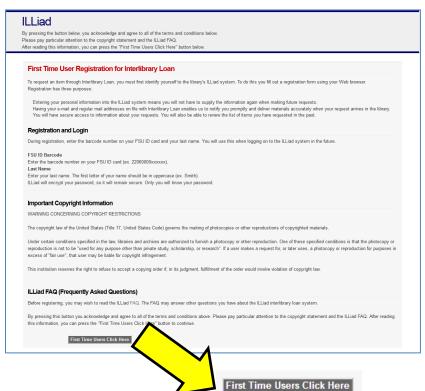

Click on the First Time Users link to register for ILL.

Provides basic information on the services and includes:

- How to log on: To log on use the 14-digit barcode on the FSU ID and last name
- Info about copyright: Informs users of copyright restrictions
- Last Name: The first letter of your last name should be capitalized.

Read the Information on the New Registration Page and then click the "First Time User Click Here" button. This will bring you to the New Registration screen. Fill out all information with an \* next to it.