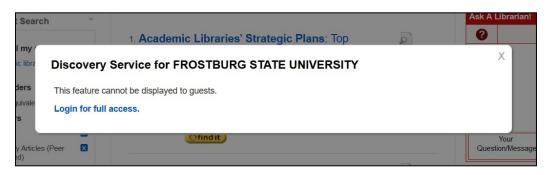

The results screen will come up. At the top of the screen, it will tell you to log in for full access.

Hello, Guest. Login for full access.

If you click on an item before logging in, a screen will pop up telling you that you need to log in for full access.