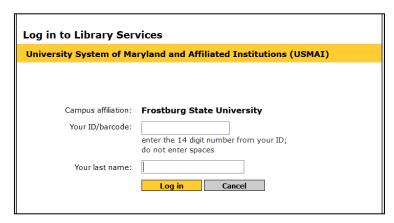

Once you select Log In, either in the top yellow bar or when you get the popup box, you will get the following screen that asks for your barcode and last name.

Your barcode is the 14 digit number on your FSU ID. If you do not have an ID, please see the Handout **Finding Your 14 Digit Barcode** which will show you how to find the barcode in PAWS.